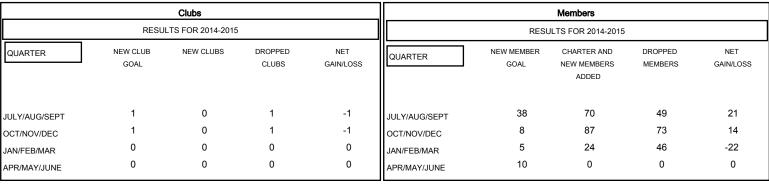

## District 201Q1

Results as of: 2/28/2015

GMT: John Muller LOCATION AUSTRALIA GMT CA 7

| DROPPED CLUBS: 2 |     | 58 CLUBS OF 84 ADDED 1 OR MORE<br>NEW MEMBERS | GENDER DISTRIBUTION  MALE 1,174 (60.99%) |              |     |
|------------------|-----|-----------------------------------------------|------------------------------------------|--------------|-----|
| DROPPED MEMBERS  |     |                                               | FEMALE                                   | 751 (39.01%) |     |
| DECEASED         | 19  | CHOK HEDE EOD HEALTH                          |                                          |              |     |
| CLUB CANCELLED   | 0   | CLICK HERE FOR HEALTH ASSESSMENT DATA         | FAMILY UNIT MEMBERS                      |              | 446 |
| OTHER            | 149 |                                               | HEAD OF HOUSEHOLD                        |              | 220 |
| TOTAL            | 168 |                                               | NON-HEAD OF HOUSEHOL                     | .D           | 226 |