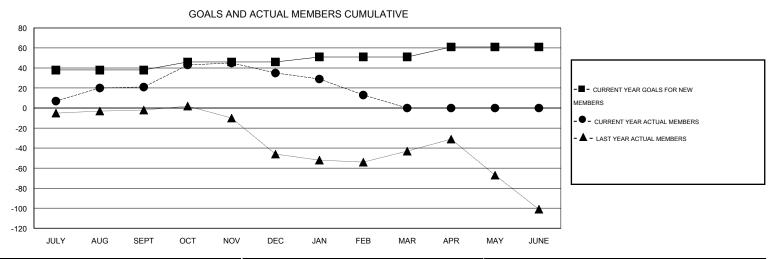

## District 201Q1

Results as of: 2/28/2015

GMT: John Muller LOCATION AUSTRALIA GMT CA 7

| DROPPED CLUBS: 2 |     | 58 CLUBS OF 84 ADDED 1 OR MORE<br>NEW MEMBERS | GENDER DISTRIBUTION  MALE 1,174 (60.99%) |              |     |
|------------------|-----|-----------------------------------------------|------------------------------------------|--------------|-----|
| DROPPED MEMBERS  |     |                                               | FEMALE                                   | 751 (39.01%) |     |
| DECEASED         | 19  | CHOK HEDE EOD HEALTH                          |                                          |              |     |
| CLUB CANCELLED   | 0   | CLICK HERE FOR HEALTH ASSESSMENT DATA         | FAMILY UNIT MEMBERS                      |              | 446 |
| OTHER            | 149 |                                               | HEAD OF HOUSEHOLD                        |              | 220 |
| TOTAL            | 168 |                                               | NON-HEAD OF HOUSEHOL                     | .D           | 226 |