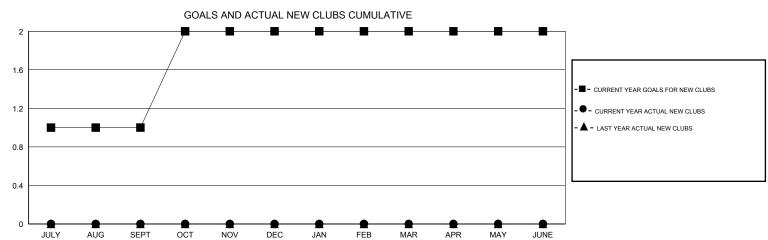

## District 201Q1

Results as of: 2/28/2015

GMT: John Muller LOCATION AUSTRALIA GMT CA 7

| DROPPED CLUBS: 2 |     | 58 CLUBS OF 84 ADDED 1 OR MORE<br>NEW MEMBERS | GENDER DISTRIBUTION  MALE 1,174 (60.99%) |              |     |
|------------------|-----|-----------------------------------------------|------------------------------------------|--------------|-----|
| DROPPED MEMBERS  |     |                                               | FEMALE                                   | 751 (39.01%) |     |
| DECEASED         | 19  | CHOK HEDE EOD HEALTH                          |                                          |              |     |
| CLUB CANCELLED   | 0   | CLICK HERE FOR HEALTH ASSESSMENT DATA         | FAMILY UNIT MEMBERS                      |              | 446 |
| OTHER            | 149 |                                               | HEAD OF HOUSEHOLD                        |              | 220 |
| TOTAL            | 168 |                                               | NON-HEAD OF HOUSEHOL                     | .D           | 226 |